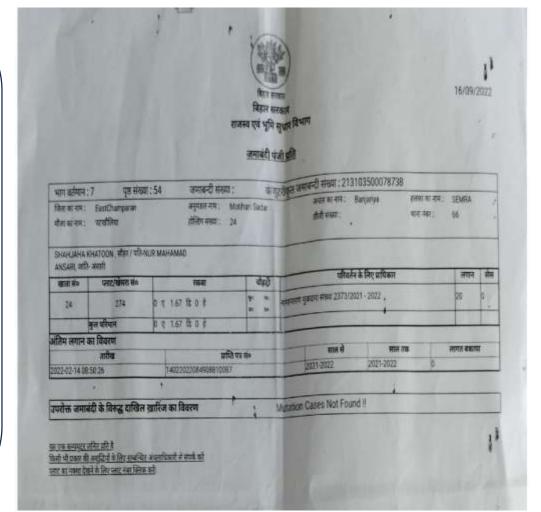

# **Uttar Pradesh-Sample KHATAUNI**

|                                      |                                                 |                                                                                                                          |                                                                                                                                                                                                  |                                                                | उद्धरण                     | खतौनी                                                                                                                                                                                    |                                             | ਰ                 | रद्धरण क्रमांक <b>:</b> 21903 | 7202304758                                |
|--------------------------------------|-------------------------------------------------|--------------------------------------------------------------------------------------------------------------------------|--------------------------------------------------------------------------------------------------------------------------------------------------------------------------------------------------|----------------------------------------------------------------|----------------------------|------------------------------------------------------------------------------------------------------------------------------------------------------------------------------------------|---------------------------------------------|-------------------|-------------------------------|-------------------------------------------|
| गम क्रमां                            | <b>季:21903</b> 7                                | ग्राम का नाम : मेरठ(मेरठ)                                                                                                | तहसील : सदर ज                                                                                                                                                                                    | रनपद : मेर                                                     | ठ फर                       | सली वर्ष : 1429-1434 (01 जुलाई,                                                                                                                                                          | , 2021 से 30                                | जून, 2027)        | भाग : 1                       |                                           |
| केणी : 1-व                           | म् भूमि जो संग                                  | क्रमणीय भूमिधरों केअधिकार में ह                                                                                          | हो ।                                                                                                                                                                                             |                                                                |                            |                                                                                                                                                                                          |                                             |                   | 10                            |                                           |
| खातेदार व                            | का विवरण                                        |                                                                                                                          | खातेदारी प्रारम्भ होने                                                                                                                                                                           | का विवरण                                                       |                            | भूमि का विवरण                                                                                                                                                                            |                                             | खातेदार का        | अंश                           |                                           |
| (1)<br>खतौनी<br>खाता<br>संख्या       | जाति कोड<br>अथवा पैन न                          | ति-संरक्षक-प्रवंधक का नाम /<br>/ आधार नं0 (अन्तिम चार अंक)<br>i0 (6-9 स्थान के अंक) / पता /<br>अवयस्क हेतु)              | (3)<br>न्यायालय का नाम /<br>कम्प्यूटरीकृत वाद संख्<br>अथवा आदेश संख्या /<br>का दिनांक / जोत का                                                                                                   | आदेश                                                           | (4)<br>चर्ष                | (5)खसरा संख्या<br>(यूनीक कोड)                                                                                                                                                            | (6)<br>गाटे का<br>कुल<br>क्षेत्रफल<br>(हे.) | (7)<br>हिस्से में | (8)<br>क्षेत्रफल में (हे.)    | (9)<br>खातेदार<br>द्वारा देय<br>भू-राजस्व |
| 01714                                | सतवीर सिंह<br>कालिज मेरत                        | / मीरसिंह / सिविल लाईन मेरठ<br>ठ                                                                                         |                                                                                                                                                                                                  |                                                                | 1368                       | 3230(2190373230000012)                                                                                                                                                                   | 0.3890                                      |                   |                               | 0.00                                      |
| ल गाटे-                              | ।<br>एक कुत क्षे                                | त्रफल- शून्य दशमलव तीन आठ नौ                                                                                             | शून्य (हेक्टेयर) कुल भ                                                                                                                                                                           | भू-राजस्व <b>-</b> व                                           | ।<br>शून्य दशमल            | व शून्य शून्य रुपये                                                                                                                                                                      |                                             |                   |                               |                                           |
| नामान्त<br>(10)<br>न्यायाल<br>आदेश र | रण / खातेदार ।<br>य का नाम / क<br>नंख्या / आदेश | की श्रेणी परिवर्तन का विवरण<br>म्प्यूटरीकृत वाद संख्या अथवा<br>का दिनांक / नामान्तरण का<br>ताक्षर नाम / डिजिटल हस्ताक्षर | खारिज किया गया न<br>(11)<br>नाम / पिता-पति-<br>संरक्षक-प्रवंधक<br>का नाम / जाति<br>कोड / आधार नं0<br>(अन्तिम चार अंक)<br>अथवा पैन नं0 (6-9<br>स्थान के अंक) /<br>पता / जन्मतिथि<br>(अवयस्क हेतु) | ाम<br>(12)<br>गाटे<br>का<br>खसरा<br>नम्वर<br>/<br>यूनीक<br>कोड | (13)<br>क्षेत्रफल<br>(हे.) | दर्ज किया गया नाम<br>(14)<br>नाम / पिता-पति-संरक्षक-<br>प्रबंधक का नाम / जाति<br>कोड / आधार नं० (अन्तिम<br>चार अंक) अथवा पैन नं०<br>(6-9 स्थान के अंक) / पता /<br>जन्मतिथि (अवयस्क हेतु) | (15)<br>गाटे का                             | खसरा नम्बर / य    | रूनीक कोड                     | (16)<br>क्षेत्रफल<br>(है.)                |
| (17)भारि                             | । के सम्बन्ध में                                | विचाराधीन राजस्व वाद/वादों की                                                                                            | कम्प्यूटरीकृत संख्या :                                                                                                                                                                           | 1                                                              |                            |                                                                                                                                                                                          |                                             | (                 | RE (RET)                      |                                           |
| andre                                | क होने की स्थि                                  | रति (संस्था अथवा वैंक का नाम/के                                                                                          | डि/वंधक का दिनांक/धन                                                                                                                                                                             | राशि) :                                                        |                            |                                                                                                                                                                                          |                                             |                   | *                             |                                           |