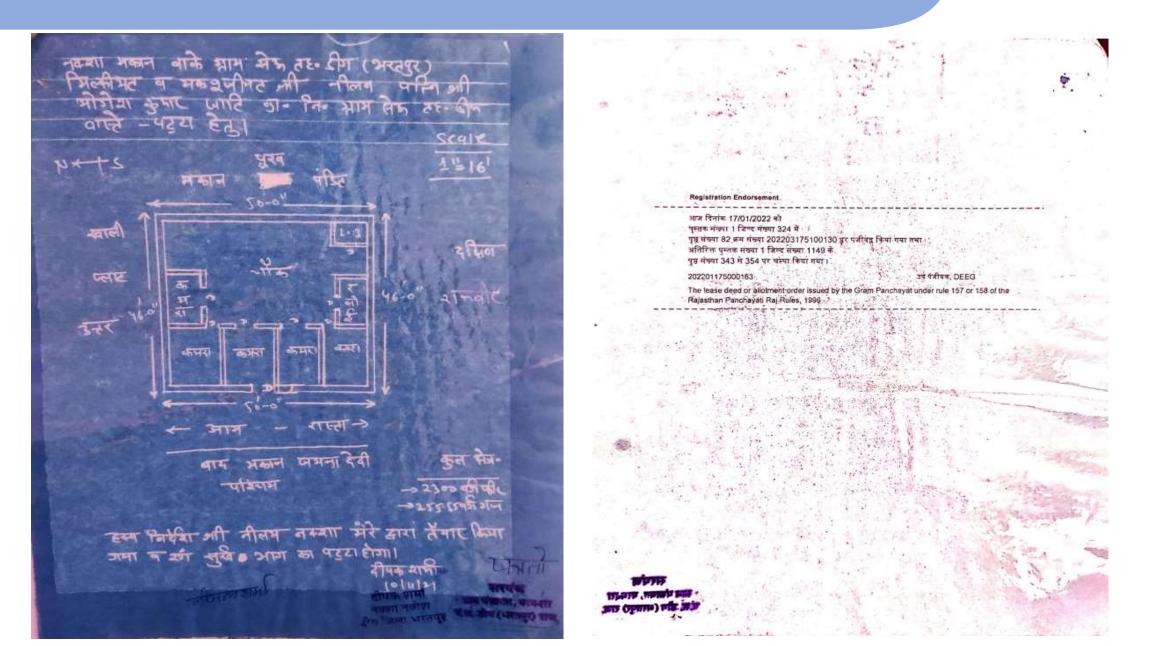

# **Rajasthan – Gram Panchayat Registered Patta cont.**

Presentation Endorsement आज दिनांच 17 माह 01 मन् 2022 को 02:22 FM बजे बी/बीमती/मुधी NEELAM पुष/पुत्री/पक्षि थी YOGESH KUMAR उप्र 39 वर्ष, जाति 0-BRAHAMAN, व्यवसाय Housewife तिवासी House No.:0, Colony: SEU, Area: seu, City: DEEG, Pin code: 321203, District: BHARATPUR, State: RAJASTHAN ने मेरे सम्मग्ध दल्तावेज पंजीयन हेत् प्रस्तुत किया । CY MO IN ARTIST STATEM 202201175000163 The lease deed or allotment order issued by the Gram Panchayat under rule 157 or 158 of the Rajasthan Panchayati Raj Rules, 1996 Fees Receipt Endorsoment रसीद में, 202202175000163 दिनांक 17-01-2022 पंजीवन शुल्क ह प्रतिलिपि शुल्क र দুয়াকৰ প্ৰদন হ अन्य शुल्क ह बनी न्दाम्य शुम्क ह 100 बनी सरवार्व शत्क र इत बोग 202201175000163 उप पंजी DEEG The lease deed or allotment order issued by the Gram Panchayat under rule 157 or 158 of the Rajasthan Panchayati Raj Rules, 1998

#### **Registration Endorsement**

आज दिनांक 17/01/2022 को

पुस्तक संगल्पा 1 जिल्द मंख्या 324 में पृष्ठ संख्या 82 क्रम संख्या 202203175100130 पर पंजीवद्व किया गया तथा अधिरिक्त पुस्तक संख्या 1 जिल्द संख्या 1149 के पृष्ठ संख्या 343 से 354 पर चस्पा किया गया।