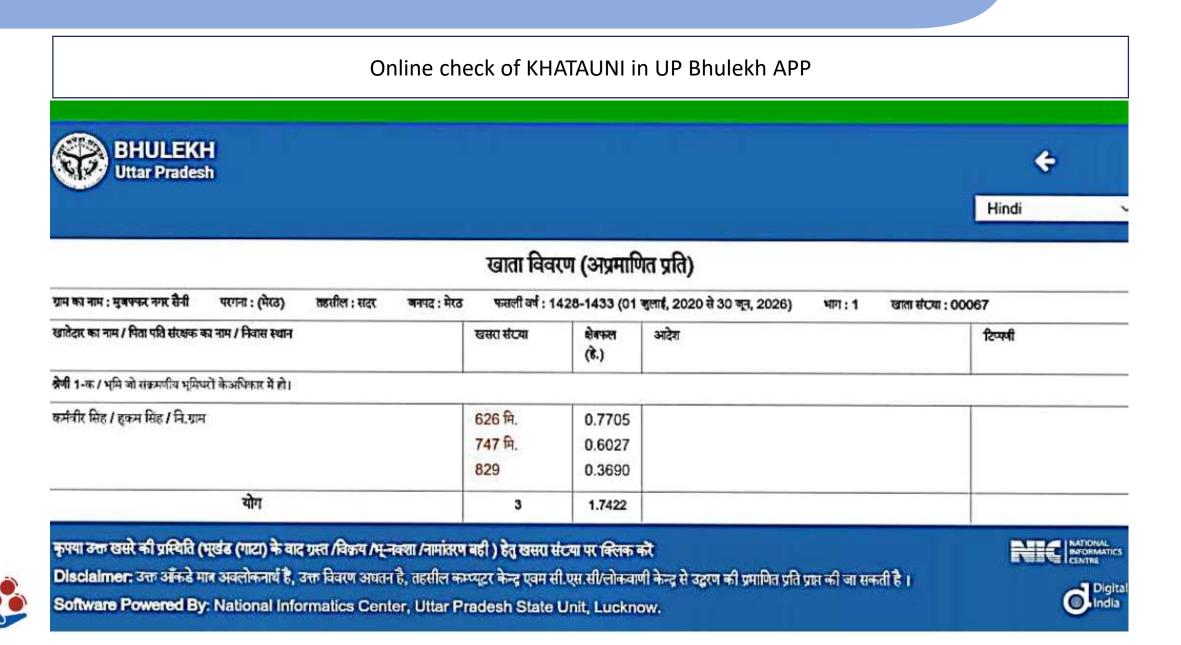

# **Uttar Pradesh-Sample KHATAUNI**

|                                      |                                                 |                                                                                                                          |                                                                                                                                                                                                  |                                                                | उद्धरण                     | खतौनी                                                                                                                                                                                    |                                             | ਰ                 | रद्धरण क्रमांक <b>:</b> 21903 | 7202304758                                |
|--------------------------------------|-------------------------------------------------|--------------------------------------------------------------------------------------------------------------------------|--------------------------------------------------------------------------------------------------------------------------------------------------------------------------------------------------|----------------------------------------------------------------|----------------------------|------------------------------------------------------------------------------------------------------------------------------------------------------------------------------------------|---------------------------------------------|-------------------|-------------------------------|-------------------------------------------|
| गम क्रमां                            | <b>季:21903</b> 7                                | ग्राम का नाम : मेरठ(मेरठ)                                                                                                | तहसील : सदर ज                                                                                                                                                                                    | रनपद : मेर                                                     | ठ फर                       | सली वर्ष : 1429-1434 (01 जुलाई,                                                                                                                                                          | , 2021 से 30                                | जून, 2027)        | भाग : 1                       |                                           |
| केणी : 1-व                           | म् भूमि जो संग                                  | क्रमणीय भूमिधरों केअधिकार में ह                                                                                          | हो ।                                                                                                                                                                                             |                                                                |                            |                                                                                                                                                                                          |                                             |                   | 10                            |                                           |
| खातेदार व                            | का विवरण                                        |                                                                                                                          | खातेदारी प्रारम्भ होने                                                                                                                                                                           | का विवरण                                                       |                            | भूमि का विवरण                                                                                                                                                                            |                                             | खातेदार का        | अंश                           |                                           |
| (1)<br>खतौनी<br>खाता<br>संख्या       | जाति कोड<br>अथवा पैन न                          | ति-संरक्षक-प्रवंधक का नाम /<br>/ आधार नं0 (अन्तिम चार अंक)<br>i0 (6-9 स्थान के अंक) / पता /<br>अवयस्क हेतु)              | (3)<br>न्यायालय का नाम /<br>कम्प्यूटरीकृत वाद संख्<br>अथवा आदेश संख्या /<br>का दिनांक / जोत का                                                                                                   | आदेश                                                           | (4)<br>चर्ष                | (5)खसरा संख्या<br>(यूनीक कोड)                                                                                                                                                            | (6)<br>गाटे का<br>कुल<br>क्षेत्रफल<br>(हे.) | (7)<br>हिस्से में | (8)<br>क्षेत्रफल में (हे.)    | (9)<br>खातेदार<br>द्वारा देय<br>भू-राजस्व |
| 01714                                | सतवीर सिंह<br>कालिज मेरत                        | / मीरसिंह / सिविल लाईन मेरठ<br>ठ                                                                                         |                                                                                                                                                                                                  |                                                                | 1368                       | 3230(2190373230000012)                                                                                                                                                                   | 0.3890                                      |                   |                               | 0.00                                      |
| ल गाटे-                              | ।<br>एक कुत क्षे                                | त्रफल- शून्य दशमलव तीन आठ नौ                                                                                             | शून्य (हेक्टेयर) कुल भ                                                                                                                                                                           | भू-राजस्व <b>-</b> व                                           | ।<br>शून्य दशमल            | व शून्य शून्य रुपये                                                                                                                                                                      |                                             |                   |                               |                                           |
| नामान्त<br>(10)<br>न्यायाल<br>आदेश र | रण / खातेदार ।<br>य का नाम / क<br>नंख्या / आदेश | की श्रेणी परिवर्तन का विवरण<br>म्प्यूटरीकृत वाद संख्या अथवा<br>का दिनांक / नामान्तरण का<br>ताक्षर नाम / डिजिटल हस्ताक्षर | खारिज किया गया न<br>(11)<br>नाम / पिता-पति-<br>संरक्षक-प्रवंधक<br>का नाम / जाति<br>कोड / आधार नं0<br>(अन्तिम चार अंक)<br>अथवा पैन नं0 (6-9<br>स्थान के अंक) /<br>पता / जन्मतिथि<br>(अवयस्क हेतु) | ाम<br>(12)<br>गाटे<br>का<br>खसरा<br>नम्वर<br>/<br>यूनीक<br>कोड | (13)<br>क्षेत्रफल<br>(हे.) | दर्ज किया गया नाम<br>(14)<br>नाम / पिता-पति-संरक्षक-<br>प्रबंधक का नाम / जाति<br>कोड / आधार नं० (अन्तिम<br>चार अंक) अथवा पैन नं०<br>(6-9 स्थान के अंक) / पता /<br>जन्मतिथि (अवयस्क हेतु) | (15)<br>गाटे का                             | खसरा नम्बर / य    | रूनीक कोड                     | (16)<br>क्षेत्रफल<br>(है.)                |
| (17)भारि                             | । के सम्बन्ध में                                | विचाराधीन राजस्व वाद/वादों की                                                                                            | कम्प्यूटरीकृत संख्या :                                                                                                                                                                           | 1                                                              |                            |                                                                                                                                                                                          |                                             | (                 | RE (RET)                      |                                           |
| andre                                | क होने की स्थि                                  | रति (संस्था अथवा वैंक का नाम/के                                                                                          | डि/वंधक का दिनांक/धन                                                                                                                                                                             | राशि) :                                                        |                            |                                                                                                                                                                                          |                                             |                   | *                             |                                           |

# **Uttar Pradesh – Bhulekh**