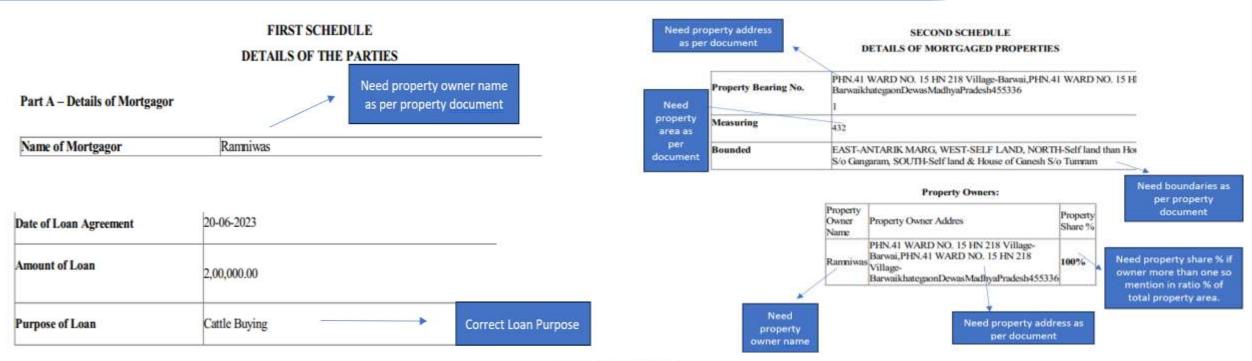

While sending case to CCO for document verification Subject line should be as below format-

Branch/Customer Name/Lead ID/Lan Number /Loan amount

MONEYBOXX

Major Errors in the document Verification-

- Property Owner Name/All property owners' name.
- Property Address
- Property Area & Property boundaries
- Sanction Loan Amount/Tenor/ROI
- Affidavit or Indemnity in case of Concern in Property does not collect by BDO.
- Additional property documents post sanction not collected by BDO.

Above information should be match from Property document properly.