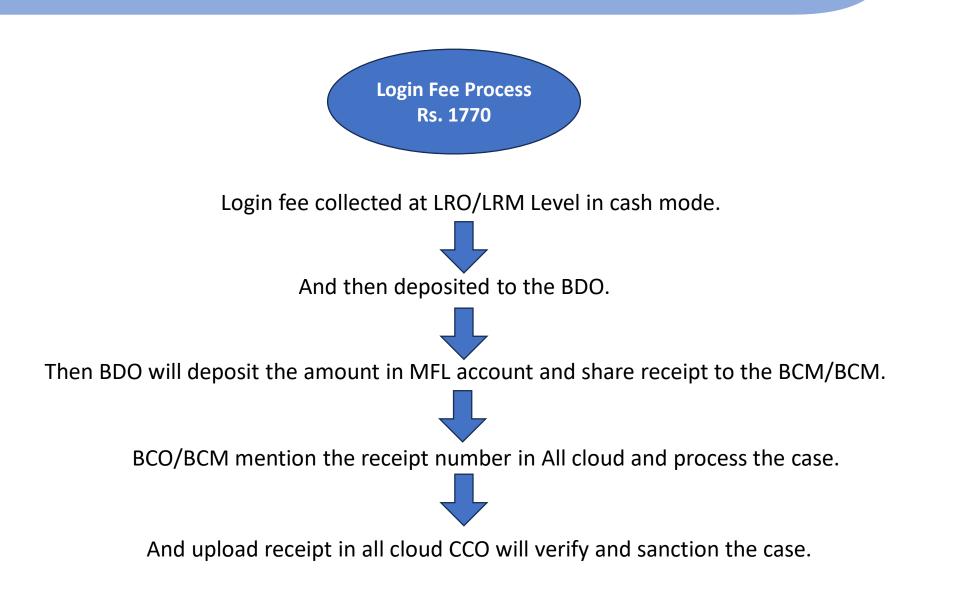

#### Sanction Conditions-

- BDO needs to check credit conditions in CAM if all credit conditions are fulfilled then he/she moves towards the create charge creation.
- Post receiving of registration documents (RM/EM) and Registered Deeds (Co-ownership, Gift Deeds) then, BDO need to send all verification documents at CCO Level.
- Post approval from CCO for go-ahead for sanction conditions then BDO needs to upload all documents in the system for the final DB process.