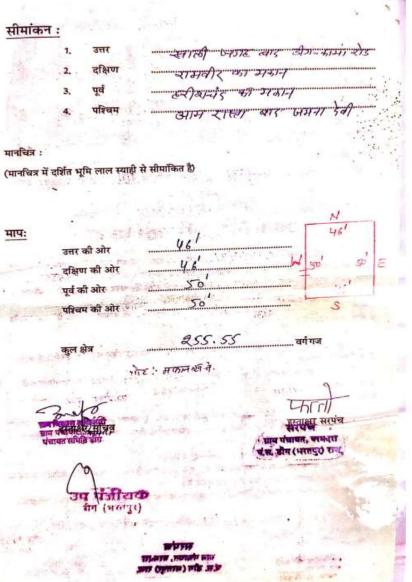

### **Rajasthan – Gram Panchayat Registered Patta cont.**

### Rajasthan – Gram Panchayat Registered Patta cont.