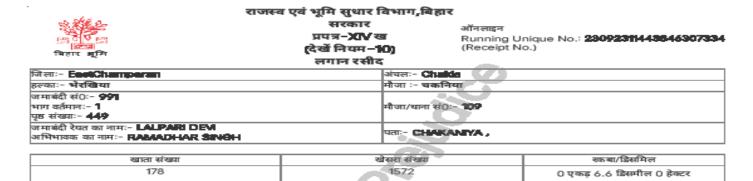

# **Bihar – Sample of LRR**

LRR(Land Revenue Receipt) – Land revenue means any amount of money payable to the government instead of owning a piece of land by the owner. It is a form of tax paid to the government.

LRR is issued by SRO

Property Owner can apply LPC & Mutation after LRR is generated

| सालाना मांग(बकाया और वर्तमान) चालू वितीय वर्ष का                                                               |          |                             |                                            |           |                |                                 |           |
|----------------------------------------------------------------------------------------------------------------|----------|-----------------------------|--------------------------------------------|-----------|----------------|---------------------------------|-----------|
| वितीय वर्ष                                                                                                     | सालाना व | १र बक्ते                    | या वर्तम                                   | गन सू     | द कुल          | अभियुक्तिबकाया का वर्ष क<br>तक] |           |
| जमाबंदी लगान                                                                                                   | 10.00    | 0.00                        | 10.00                                      | 0.00      | 10.00          | 2023-2024 से 2023-2024          | 4         |
| सेस(लगान का 50 प्रतिशत स्वास्थ्य सेस, 50<br>प्रतिशत शिक्षा सेस, 25 प्रतिशत रोड सेस एवं<br>20 प्रतिशत कृषि सेस) | 14.50    | 0.00                        | 14.50                                      | 0.00      | 20.00          | 2023-2024 से 2023-2024          | 4         |
| कुल                                                                                                            | 24.50    | 0.00                        | 24.50                                      | 0.00      | 30.00          | 2023-2024 से 2023-2024          | 4         |
|                                                                                                                |          | P                           | वसूली                                      |           |                |                                 |           |
| ्या<br>वितीय वर्ष                                                                                              | 1        | काया के<br>विरुद्ध<br>वसूली | वर्तमान<br>मांग के<br>विरुद्ध कुल<br>वसूली | कुल वसूली | ो अवशेष राशि ( | बकाया का वर्ष कब से कब तक)      | अभियुक्ति |
| ल गान                                                                                                          |          | 00                          | 10.00                                      | 10.00     | 2023-2024      | से 2023-2024                    |           |
| सेस लगान का 50 प्रतिशत स्वास्थ्य सेस, 50 प्र<br>शिक्षा सेस, 25 प्रतिशत रोड सेस एवं 20 प्रतिश<br>सेस]           |          | 00                          | 14.50                                      | 20.00     |                | से 2023-2024                    |           |
| কুল                                                                                                            | 0.       | 00                          | 24.50                                      | 30.00     | 2023-2024      | से 2023-2024                    |           |